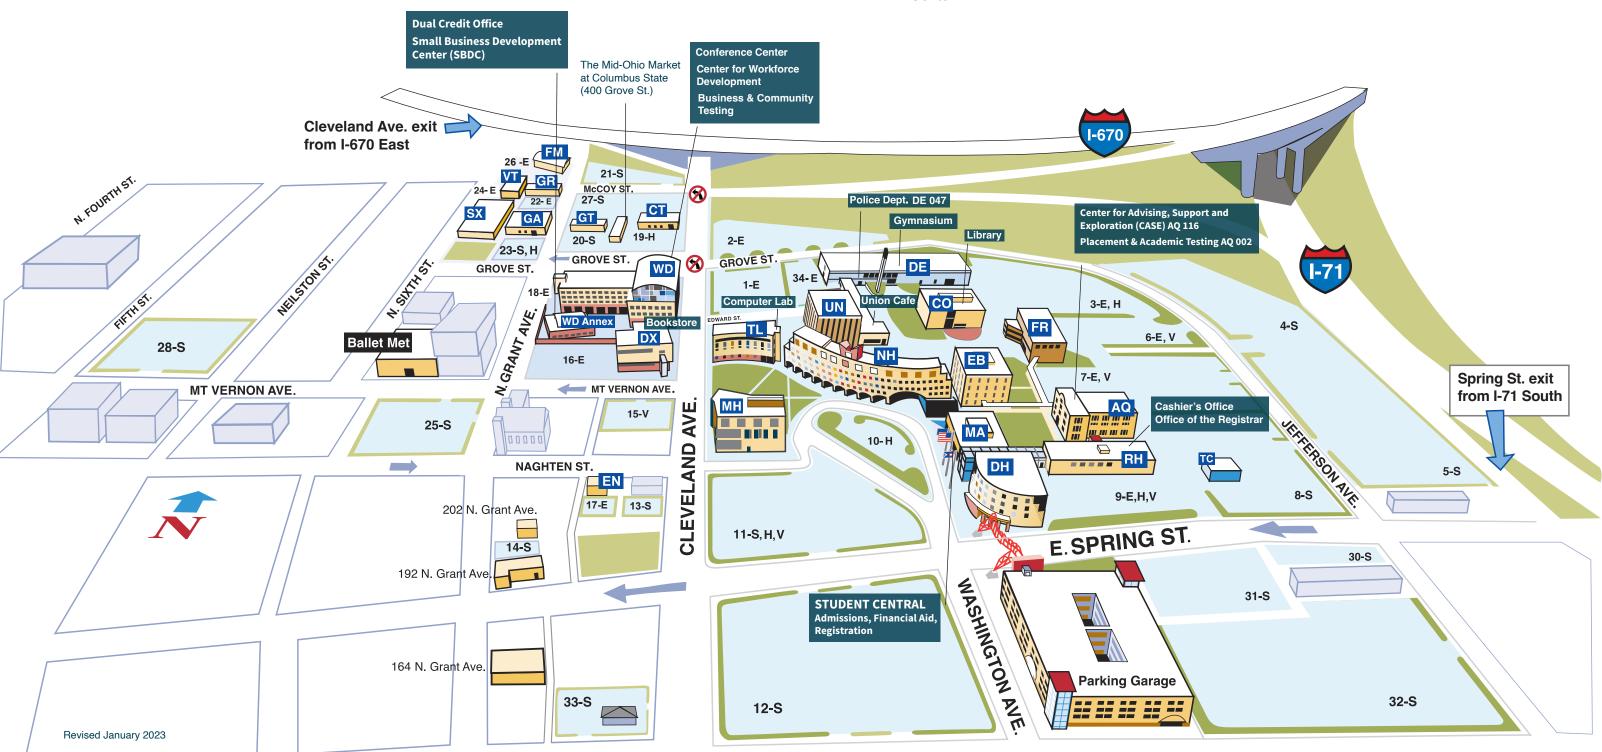

## COLUMBUS STATE COLUMBUS CAMPUS

## **BUILDING LEGEND**

- AQ Aquinas Hall
- CO Columbus Hall
- CT Center for Teaching & Learning Innovation
- DE Delaware Hall
- DH Davidson Hall
- DX Discovery Exchange (Bookstore)
- EB Eibling Hall
- EN 385 Naghten St.
- FM Facilities Management
- FR Franklin Hall
- GA 375 N. Grant Ave.

- GR 389 N. Grant Ave.
- GT 356 N. Grant Ave.
- MA Madison Hall
- MH Mitchell Hall
- NH Nestor Hall
- RH Rhodes Hall

E. LONG ST.

TC - Telephone Information Center

- TL Center for Technology & Learning
- SX 370 N. Sixth St.
- **UN-** Union Hall
- VT 384 N. Sixth St.
- WD Center for Workforce Development

## **PARKING**

**E = Employee Parking** 

H = Handicapped Parking

**S = Student Parking** 

**V** = Visitor Parking